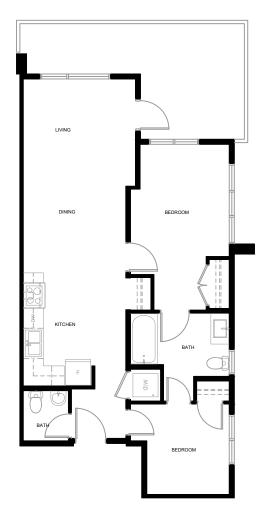

#### **UNIT B2**

Two Bedroom

Two Bathroom

Approx. 782 SF

Ν

All dimensions are approximate and no responsibility is taken for any error, omission or misstatement. Size and specifications are subject to change without notice. This plan is for illustrative purposes only and should be used as such.