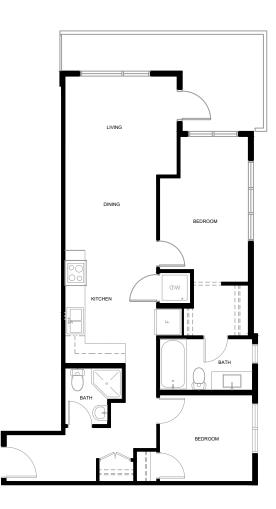

#### **UNIT B2**

Two Bedroom

Two Bathroom

Approx. 782 SF

Ν

All dimensions are approximate and no responsibility is taken for any error, omission or misstatement. Size and specifications are subject to change without notice. This plan is for illustrative purposes only and should be used as such.