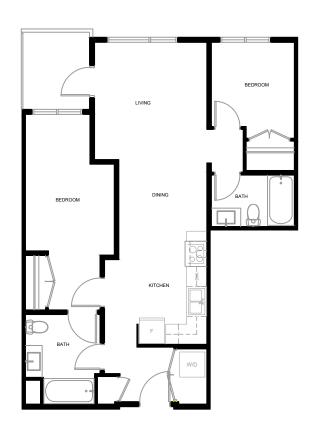

### **UNIT B1**

Two Bedroom

Adaptable

One Bathroom

Approx. 745 SF

### **UNIT B1**

**TWO BEDROOM** ADAPTABLE ONE BATH APPROX 754 SF

All dimensions are approximate and no responsibility is taken for any error, omission or misstatement. Size and specifications are subject to change without notice. This plan is for illustrative purposes only and should be used as such.