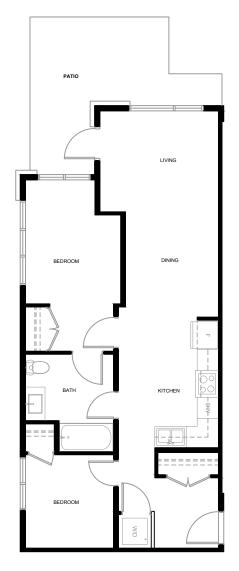

### **UNIT B1**

Two Bedroom

Adaptable

One Bathroom

Approx. 745 SF

### **UNIT B1**

**TWO BEDROOM** ADAPTABLE ONE BATH APPROX 754 SF

All dimensions are approximate and no responsibility is taken for any error, omission or misstatement. Size and specifications are subject to change without notice. This plan is for illustrative purposes only and should be used as such.